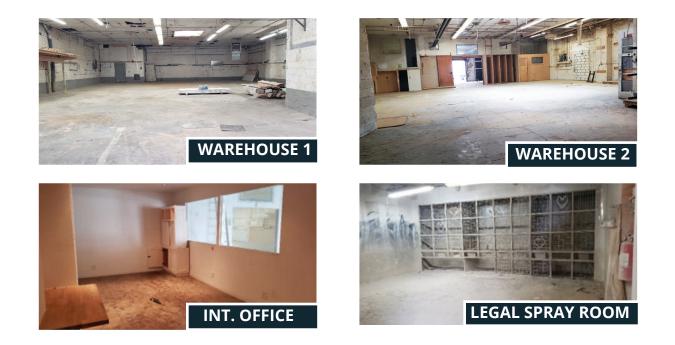

# FOR SALE: 10,000 SF WAREHOUSE IN EAST WILLIAMSBURG!

354-362 SCHOLES STREET | BROOKLYN, NY 11206

**INTERIOR PHOTOS** 

**EXCLUSIVE AGENT** 

**EITAN HAKAMI** (917)-716-7751 (CELL) (718) 786-5050 x215 ehakami@greiner-maltz.com **GREINER-MALTZ** REAL ESTATE Creating Opportunities Together WWW.GREINER-MALTZ.COM