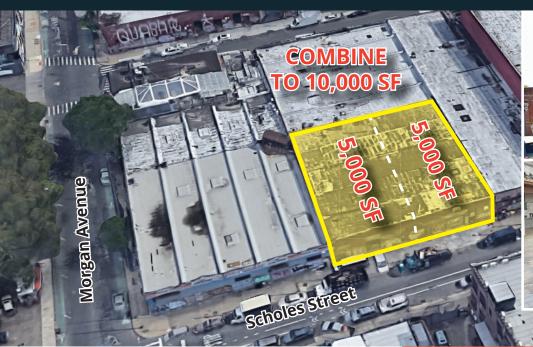

# FOR SALE: 10,000 SF WAREHOUSE IN EAST WILLIAMSBURG!

354-362 SCHOLES STREET | BROOKLYN, NY 11206

## **PROPERTY OVERVIEW:**

- ADDRESS: 354-362 SCHOLES STREET
- BLOCK/LOT: 3048-14
- **BUILDING SIZE:** 2 X 5,000 SF = 10,000 SF

### **FEATURES:**

- COLUMN FREE
- TWO DRIVE-IN GATES
- LEGAL SPRAY ROOM
- 15' CEILINGS
- 2 CURB CUTS
- HEAVY POWER
- 2 X 5,000 SF SPACES
- BUILT OFFICES
- IN PROXIMITY OF L AND G SUBWAY LINES
- REMOVE INTERIOR WALL TO CREATE COLUMN-FREE 10,000 SF SPACE