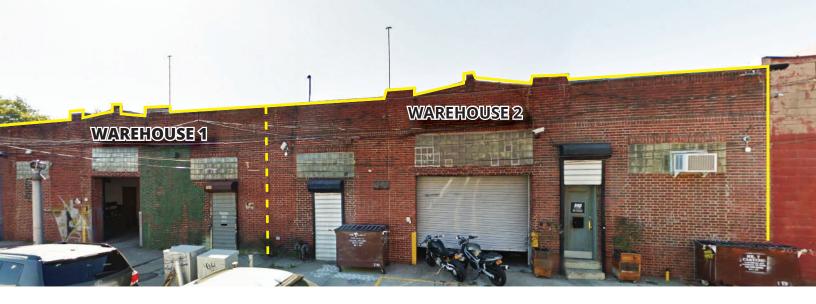

## **PROPERTY OVERVIEW:**

- ADDRESS: 354-362 SCHOLES STREET
- BLOCK/LOT: 3048-14
- **BUILDING SIZE:** 2 X 5,000 SF = 10,000 SF

### **FEATURES:**

- COLUMN FREE
- TWO DRIVE-IN GATES
- LEGAL SPRAY ROOM
- 15' CEILINGS
- 2 CURB CUTS
- HEAVY POWER
- 2 X 5,000 SF SPACES
- BUILT OFFICES
- IN PROXIMITY OF L AND G SUBWAY LINES
- REMOVE INTERIOR WALL TO CREATE COLUMN-FREE 10,000 SF SPACE